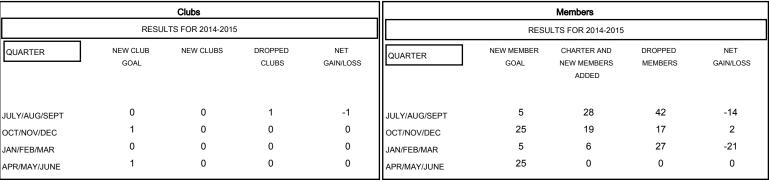

## GOALS AND ACTUAL NEW CLUBS CUMULATIVE

| DROPPED CLUBS: 1  DROPPED MEMBERS |               | 17 CLUBS OF 39 ADDED 1 OR MORE NEW MEMBERS | GENDER DISTRIBU<br>MALE<br>FEMALE     | TION<br>702 (75.73%)<br>225 (24.27%) |          |
|-----------------------------------|---------------|--------------------------------------------|---------------------------------------|--------------------------------------|----------|
| DECEASED  CLUB CANCELLED  OTHER   | 11<br>0<br>75 | CLICK HERE FOR HEALTH ASSESSMENT DATA      | FAMILY UNIT MEMBERS HEAD OF HOUSEHOLD |                                      | 89<br>42 |
| TOTAL                             | 86            |                                            | NON-HEAD OF HOUSEHOLD                 |                                      | 47       |