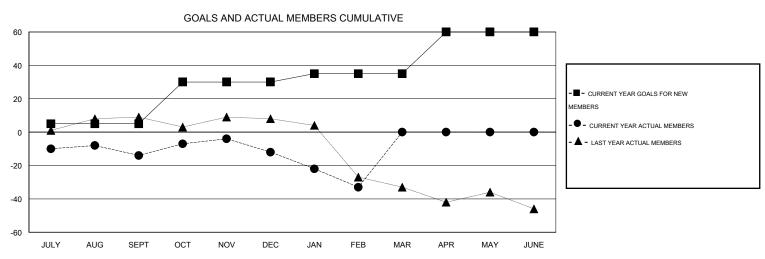

## GOALS AND ACTUAL NEW CLUBS CUMULATIVE

| DROPPED CLUBS: 1  DROPPED MEMBERS |               | 17 CLUBS OF 39 ADDED 1 OR MORE NEW MEMBERS | GENDER DISTRIBU<br>MALE<br>FEMALE     | TION<br>702 (75.73%)<br>225 (24.27%) |          |
|-----------------------------------|---------------|--------------------------------------------|---------------------------------------|--------------------------------------|----------|
| DECEASED  CLUB CANCELLED  OTHER   | 11<br>0<br>75 | CLICK HERE FOR HEALTH ASSESSMENT DATA      | FAMILY UNIT MEMBERS HEAD OF HOUSEHOLD |                                      | 89<br>42 |
| TOTAL                             | 86            |                                            | NON-HEAD OF HOUSEHOLD                 |                                      | 47       |